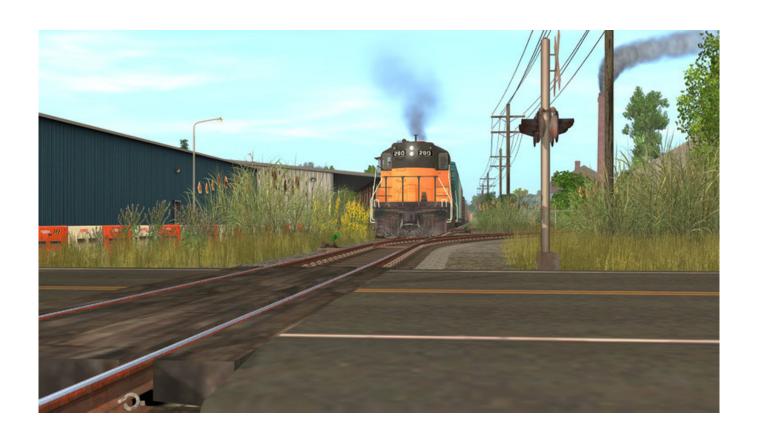

## CHALLENGING, FUN & AFFORDABLE - A ROUTE FOR EVERYONE

Midwestern Branch is primarily a industrial route based upon freight operations in the "breadbasket" region of the USA.

While the main line is owned and operated by BNSF, the branch line uses ex-Milwaukee Road units in both SD40-2 and GP38-2 styles to help serve the industries that are in the towns of Littleport, Levitt, Cylinder, and Mill Town.

So what are you waiting for? There's work that has to be done on the line. Good luck and have a safe trip!

Includes 6 sessions with detailed gameplay:

- Grain Collector
- Lumber Mill Duties
- Mill Town Switching
- Night of the Twister