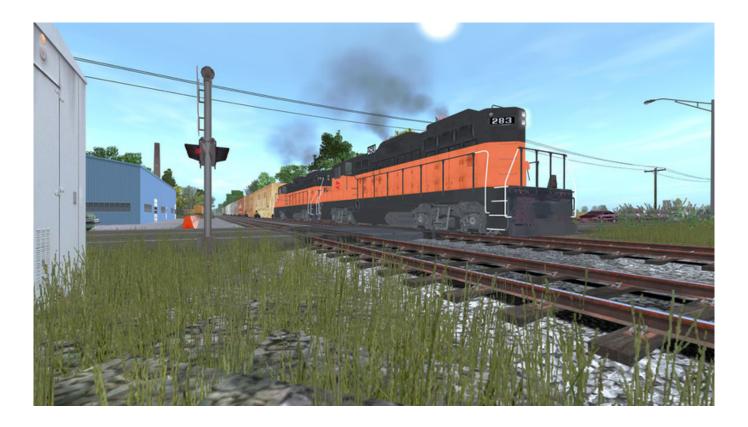

## CHALLENGING, FUN & AFFORDABLE - A ROUTE FOR EVERYONE

Midwestern Branch is primarily a industrial route based upon freight operations in the "breadbasket" region of the USA.

While the main line is owned and operated by BNSF, the branch line uses ex-Milwaukee Road units in both SD40-2 and GP38-2 styles to help serve the industries that are in the towns of Littleport, Levitt, Cylinder, and Mill Town.

So what are you waiting for? There's work that has to be done on the line. Good luck and have a safe trip!

Includes 6 sessions with detailed gameplay:

- Grain Collector
- Lumber Mill Duties
- Mill Town Switching
- Night of the Twister