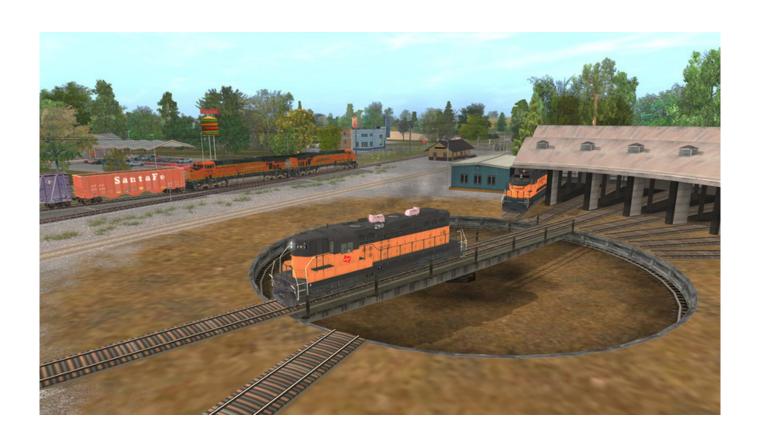

## CHALLENGING, FUN & AFFORDABLE - A ROUTE FOR EVERYONE

Midwestern Branch is primarily a industrial route based upon freight operations in the "breadbasket" region of the USA.

While the main line is owned and operated by BNSF, the branch line uses ex-Milwaukee Road units in both SD40-2 and GP38-2 styles to help serve the industries that are in the towns of Littleport, Levitt, Cylinder, and Mill Town.

So what are you waiting for? There's work that has to be done on the line. Good luck and have a safe trip!

Includes 6 sessions with detailed gameplay:

- Grain Collector
- Lumber Mill Duties
- Mill Town Switching
- Night of the Twister